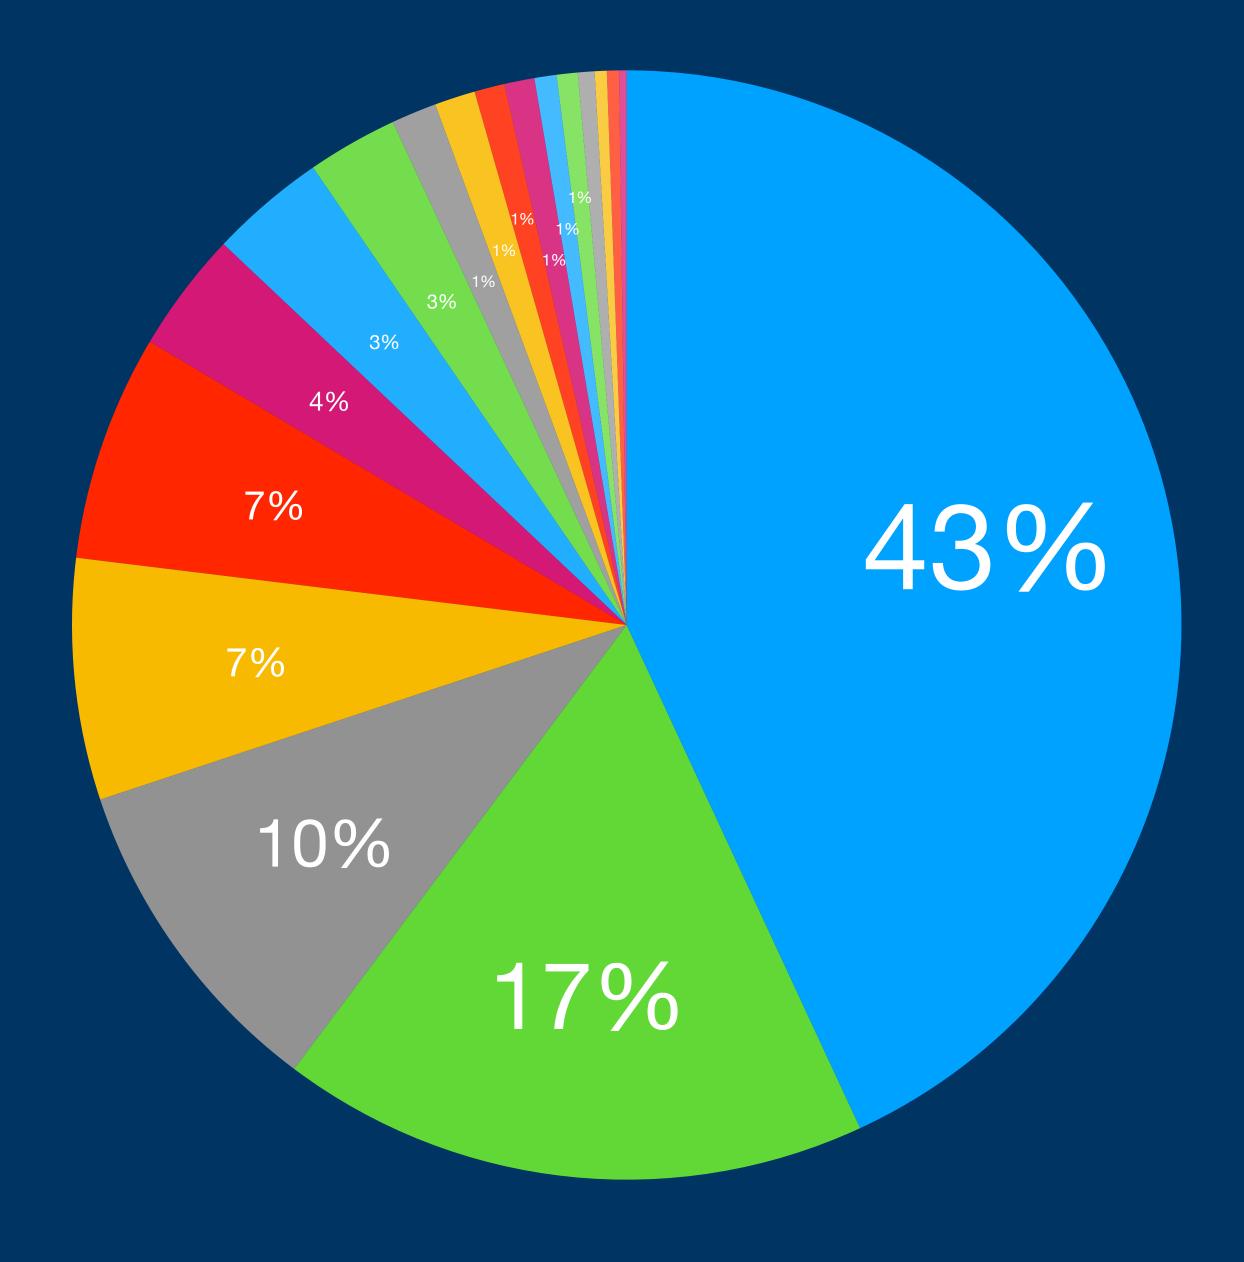

## Over 100 000 Followers

| Meat Producers           | 49000 |
|--------------------------|-------|
| Meat Equipment Producers | 19500 |
| Meat Importers           | 11000 |
| Meat Exporters           | 8000  |
| Seafood Producers        | 7500  |
| Meat Wholesalers         | 3850  |
| Farming                  | 3000  |
| Logistics                | 1500  |
| Trade Finance            | 1350  |
| Food Services            | 1000  |
| Media                    | 1000  |
| Trade Shows              | 730   |
| Consumer Goods           | 700   |
| Medical                  | 550   |
| Researcher               | 400   |
| Veterinary               | 400   |
| Dairy Producer           | 250   |