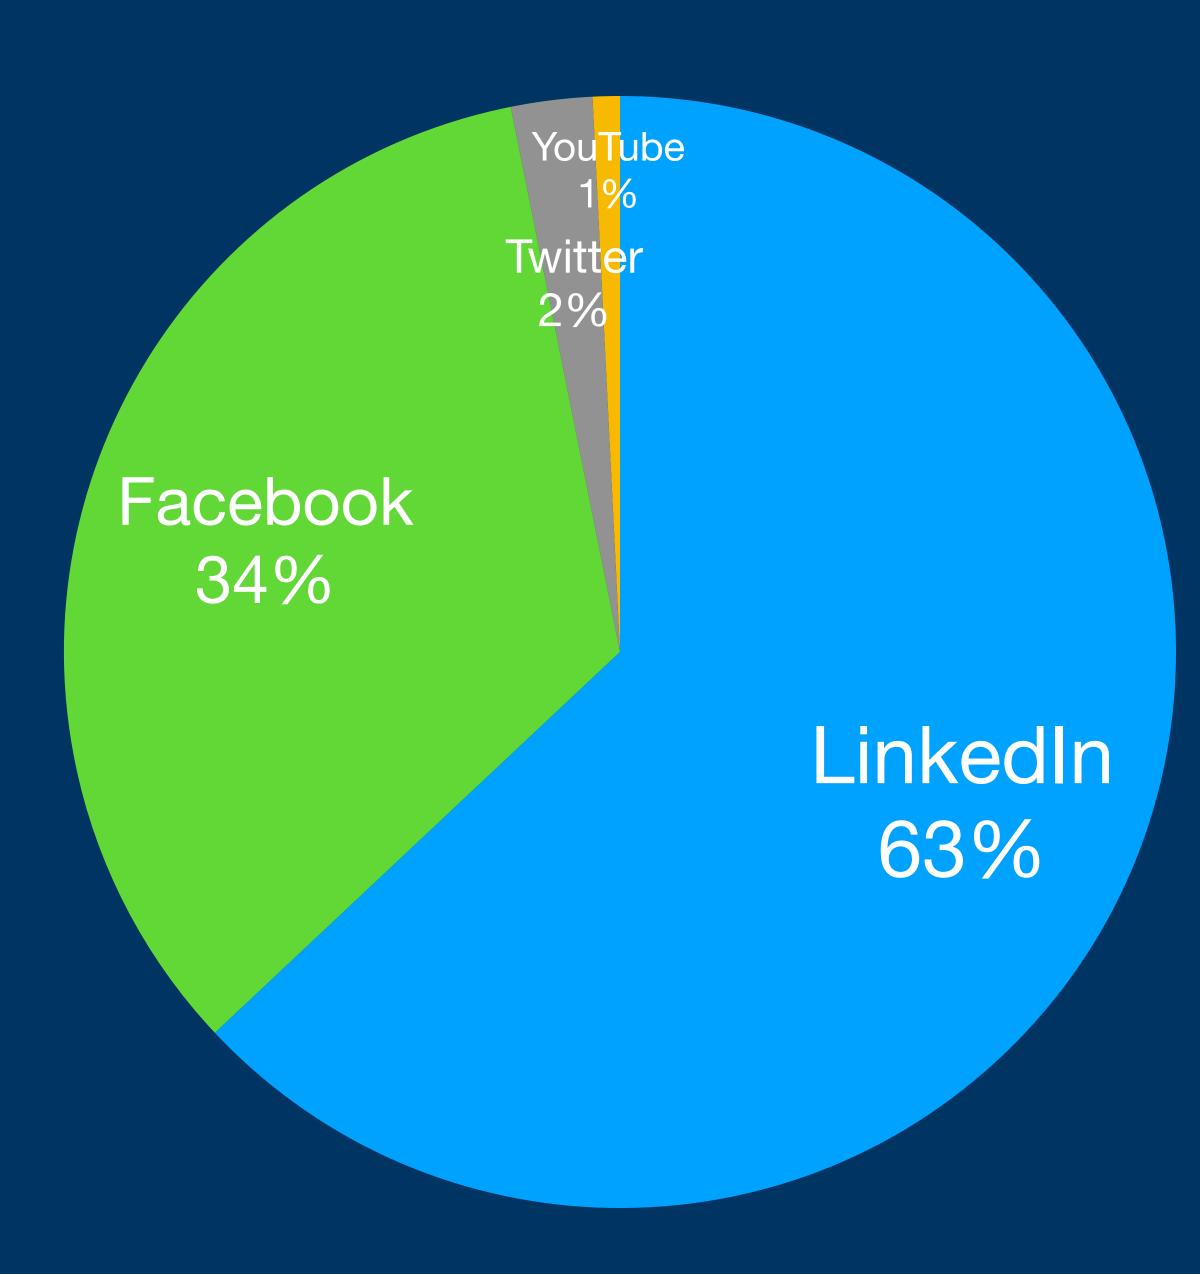

## Social Media Following

Access the potential of our B2B social media followers with inarticle ads & editorials

- Over 10 000 article views per day
- High engagement rate
- High viral potential

Social media provides an excellent platform to post product updates, release company news and engage your customers with your brand through a trusted and independent source.