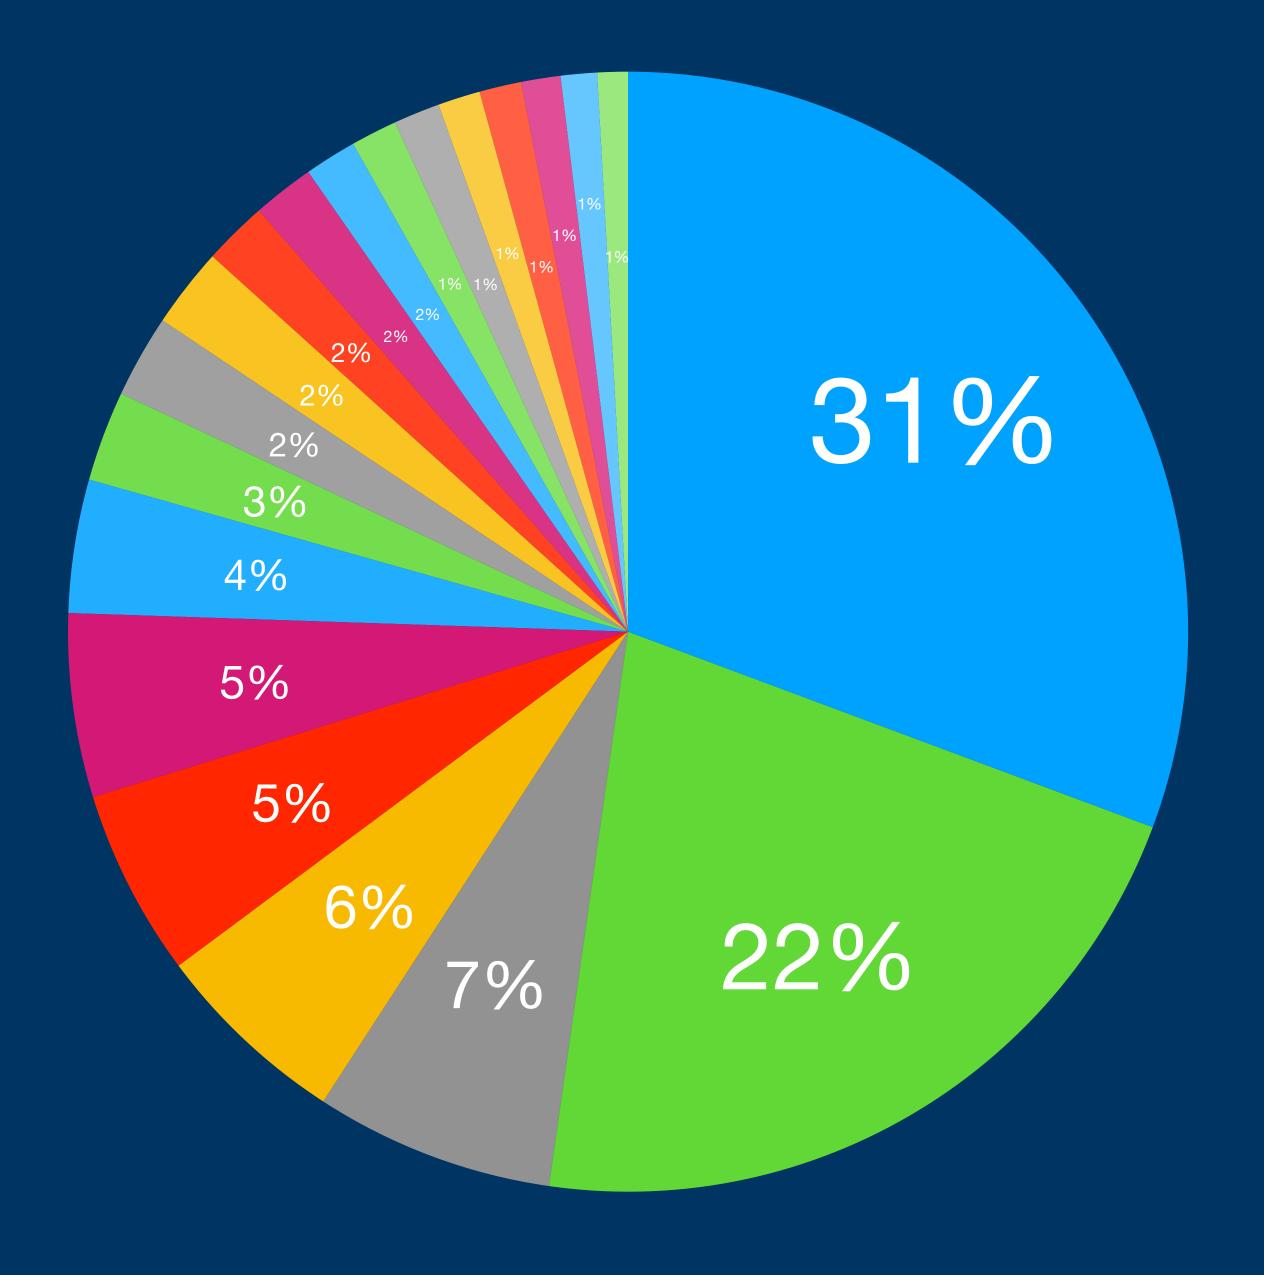

## Over 116 Countries

| Brazil       | 29.4% |
|--------------|-------|
| USA          | 20.7% |
| Spain        | 6.6%  |
| France       | 5.4%  |
| UK           | 5.2%  |
| Netherlands  | 5.1%  |
| Canada       | 3.7%  |
| India        | 2.5%  |
| German       | 2.3%  |
| Argentina    | 2.2%  |
| Poland       | 1.8%  |
| Italy        | 1.7%  |
| Ireland      | 1.4%  |
| Australia    | 1.3%  |
| Turkey       | 1.3%  |
| South Africa | 1.2%  |
| Chile        | 1.2%  |
| Belgium      | 1.1%  |
| UAE          | 1.0%  |
| Saudi Arabia | 1.0%  |
| China        | 1.0%  |